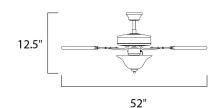

#### PRODUCT DESCRIPTION

The Basic-Max ceiling fan features the ability to be installed three different ways: close mount, standard stem, and optional stems up to 72" long.

**MEASUREMENTS** 

DIMENSION : 52" W x 12.5" H