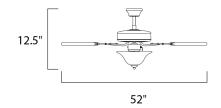

Name:

Job Type:\_

Quantity:\_

Comments

#### PRODUCT DESCRIPTION

The Basic-Max ceiling fan features the ability to be installed three different ways: close mount, standard stem, and optional stems up to 72" long.



## **MEASUREMENTS**

DIMENSION : 52" W x 12.5" H HANGING WEIGHT : 13.73 lb

#### **LAMPING**

BULB : W, OW Total

DIMMABLE



# MATERIAL

Steel + MDF

# RATINGS

cETLus Dry Location



### **ADDITIONAL**

SLOPE: 35 OPERATING TEMPERATURE: -20°C (-4°F), 40°C (104°F)



# **WESTERN DISTRIBUTION CENTER (HEADQUARTER)**253 NORTH VINELAND AVE I CITY OF INDUSTRY, CA 91746

**EASTERN DISTRIBUTION CENTER** 4200 SHIRLEY DR. I ATLANTA, GA 30336

**P**. 626.956.4200 | **F**. 626.956.4225 | maximlighting.com