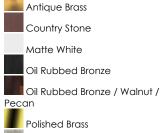

## LAMPING

BULB : W OW Total

DIMMABLE

**FINISHES OPTION** 

Satin Nickel

Satin Nickel / Silver / Maple

Satin Nickel / Walnut / Pecan

White

White / Polished Brass