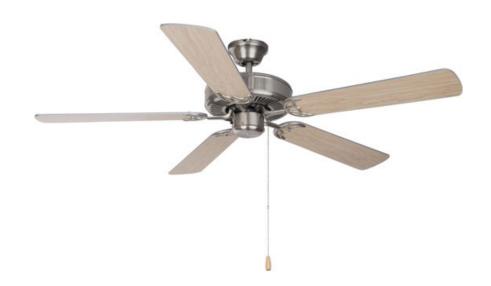

#### PRODUCT DESCRIPTION

The Basic-Max ceiling fan features the ability to be installed three different ways: close mount, standard stem, and optional stems up to 72" long.

## LAMPING

BULB : W OW Total

DIMMABLE

**FINISHES OPTION** 

Satin Nickel

Satin Nickel / Silver / Maple

Satin Nickel / Walnut / Pecan

White