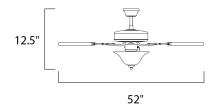

#### PRODUCT DESCRIPTION

The Basic-Max ceiling fan features the ability to be installed three different ways: close mount, standard stem, and optional stems up to 72" long.



# **MEASUREMENTS**

DIMENSION : 52" W x 12.5" H HANGING WEIGHT : 13.73 lb

## LAMPING

BULB : W OW Total

DIMMABLE



**FINISHES OPTION** 

Satin Nickel

Satin Nickel / Silver / Maple

Satin Nickel / Walnut / Pecan

White

White / Polished Brass

#### MATERIAL

Steel + MDF

## **RATINGS**

cETLus Dry Location



#### **ADDITIONAL**

SLOPE: 35 OPERATING TEMPERATURE: -20°C (-4°F), 40°C (104°F)



# **WESTERN DISTRIBUTION CENTER (HEADQUARTER)**253 NORTH VINELAND AVE I CITY OF INDUSTRY, CA 91746

**EASTERN DISTRIBUTION CENTER** 4200 SHIRLEY DR. I ATLANTA, GA 30336

**P**. 626.956.4200 | **F**. 626.956.4225 | maximlighting.com