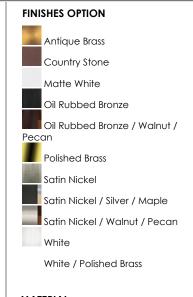

Quantity:\_

### **PRODUCT DESCRIPTION**

The Basic-Max ceiling fan features the ability to be installed three different ways: close mount, standard stem, and optional stems up to 72" long.



### MEASUREMENTS

: 52" W x 12.5" H HANGING WEIGHT : 13.73 lb

## LAMPING

: W, 0W Total :



# MATERIAL

Steel + MDF

#### RATINGS

cETLus Dry Location



## ADDITIONAL

SLOPE: 35 OPERATING TEMPERATURE: -20°C (-4°F), 40°C (104°F)



WESTERN DISTRIBUTION CENTER (HEADQUARTER) 253 NORTH VINELAND AVE I CITY OF INDUSTRY, CA 91746

EASTERN DISTRIBUTION CENTER 4200 SHIRLEY DR. I ATLANTA, GA 30336

P. 626.956.4200 | F. 626.956.4225 | maximlighting.com