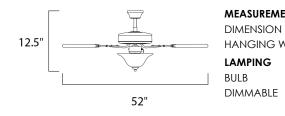

Quantity:\_

### **PRODUCT DESCRIPTION**

The Basic-Max ceiling fan features the ability to be installed three different ways: close mount, standard stem, and optional stems up to 72" long.



### MEASUREMENTS

: 52" W x 12.5" H HANGING WEIGHT : 13.73 lb

## LAMPING

: W, 0W Total :



# MATERIAL

Steel + MDF

#### RATINGS

cETLus Dry Location



## ADDITIONAL

SLOPE: 35 OPERATING TEMPERATURE: -20°C (-4°F), 40°C (104°F)



WESTERN DISTRIBUTION CENTER (HEADQUARTER) 253 NORTH VINELAND AVE I CITY OF INDUSTRY, CA 91746

EASTERN DISTRIBUTION CENTER 4200 SHIRLEY DR. I ATLANTA, GA 30336

P. 626.956.4200 | F. 626.956.4225 | maximlighting.com