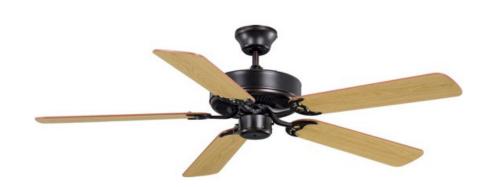

### PRODUCT DESCRIPTION

The Basic-Max ceiling fan features the ability to be installed three different ways: close mount, standard stem, and optional stems up to 72" long.