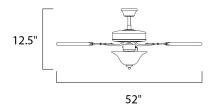

### PRODUCT DESCRIPTION

The Basic-Max ceiling fan features the ability to be installed three different ways: close mount, standard stem, and optional stems up to 72" long.



# **MEASUREMENTS**

DIMENSION : 52" W x 12.5" H HANGING WEIGHT : 13.73 lb

# LAMPING

BULB :



# MATERIAL

Steel + MDF

### RATINGS

cETLus Dry Location



#### **ADDITIONAL**

SLOPE: 35 OPERATING TEMPERATURE: -20°C (-4°F), 40°C (104°F)



# **WESTERN DISTRIBUTION CENTER (HEADQUARTER)**253 NORTH VINELAND AVE I CITY OF INDUSTRY, CA 91746

**EASTERN DISTRIBUTION CENTER** 4200 SHIRLEY DR. I ATLANTA, GA 30336

**P**. 626.956.4200 | **F**. 626.956.4225 | maximlighting.com