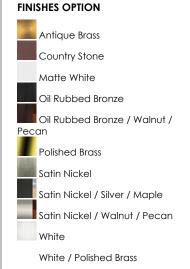

### PRODUCT DESCRIPTION

The Basic-Max ceiling fan features the ability to be installed three different ways: close mount, standard stem, and optional stems up to 72" long.



# **MEASUREMENTS**

DIMENSION : 52" W x 12.5" H HANGING WEIGHT : 13.73 lb

# LAMPING

BULB :



# MATERIAL

Steel + MDF

### RATINGS

cETLus Dry Location



#### **ADDITIONAL**

SLOPE: 35 OPERATING TEMPERATURE: -20°C (-4°F), 40°C (104°F)



# **WESTERN DISTRIBUTION CENTER (HEADQUARTER)**253 NORTH VINELAND AVE I CITY OF INDUSTRY, CA 91746

**EASTERN DISTRIBUTION CENTER** 4200 SHIRLEY DR. I ATLANTA, GA 30336

**P**. 626.956.4200 | **F**. 626.956.4225 | maximlighting.com