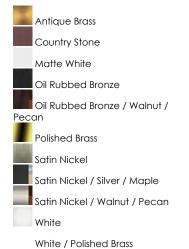

Name:\_\_\_\_\_ Job Type:\_

\_\_\_\_ Quantity:\_

Commonts

#### PRODUCT DESCRIPTION

The Basic-Max ceiling fan features the ability to be installed three different ways: close mount, standard stem, and optional stems up to 72" long.



**MEASUREMENTS** 

DIMENSION : 52" W x 12.5" H HANGING WEIGHT : 13.73 lb

LAMPING

BULB : W, OW Total

DIMMABLE



**FINISHES OPTION** 

## MATERIAL

Steel + MDF

# RATINGS

cETLus Dry Location



### **ADDITIONAL**

SLOPE: 35 OPERATING TEMPERATURE: -20°C (-4°F), 40°C (104°F)



# **WESTERN DISTRIBUTION CENTER (HEADQUARTER)**253 NORTH VINELAND AVE I CITY OF INDUSTRY, CA 91746

**EASTERN DISTRIBUTION CENTER** 4200 SHIRLEY DR. I ATLANTA, GA 30336

**P**. 626.956.4200 | **F**. 626.956.4225 | maximlighting.com