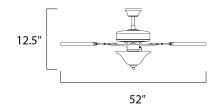

#### PRODUCT DESCRIPTION

The Basic-Max ceiling fan features the ability to be installed three different ways: close mount, standard stem, and optional stems up to 72" long.

**MEASUREMENTS** 

DIMENSION : 52" W x 12.5" H HANGING WEIGHT : 13.73 lb