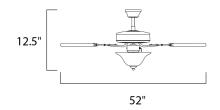

Basic-Max | 89905AB Job Name: \_\_\_\_\_ Job Type: \_\_\_\_\_ Quantity: \_\_\_\_\_ Commen

#### PRODUCT DESCRIPTION

The Basic-Max ceiling fan features the ability to be installed three different ways: close mount, standard stem, and optional stems up to 72" long.



# **MEASUREMENTS**

DIMENSION : 52" W x 12.5" H HANGING WEIGHT : 13.73 lb

#### LAMPING

BULB : W, OW Total

DIMMABLE



## MATERIAL

Steel + MDF

# RATINGS

cETLus Dry Location



### **ADDITIONAL**

SLOPE: 35 OPERATING TEMPERATURE: -20°C (-4°F), 40°C (104°F)



# **WESTERN DISTRIBUTION CENTER (HEADQUARTER)**253 NORTH VINELAND AVE I CITY OF INDUSTRY, CA 91746

**EASTERN DISTRIBUTION CENTER** 4200 SHIRLEY DR. I ATLANTA, GA 30336

**P**. 626.956.4200 | **F**. 626.956.4225 | maximlighting.com