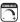

### **MEASUREMENTS**

DIMENSION : 31" W x 25.5" H HANGING WEIGHT : 28.44 lb

LAMPING

BULB : 100+60W Incandescent MB , 0W Total

BULB INCLUDED : (Not Included)

DIMMABLE :

#### **FINISHES OPTION**

Antique Silver

Sierra Rock

## GLASS

Harvest Wheat HW

# MATERIAL

Iron