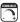

### **MEASUREMENTS**

DIMENSION : 31" W x 25.5" H HANGING WEIGHT : 28.44 lb

#### LAMPING

BULB : 100+60W Incandescent MB , 0W Total

BULB INCLUDED : (Not Included)

DIMMABLE :

#### **FINISHES OPTION**

Antique Silver Sierra Rock

# GLASS

Harvest Wheat HW

# MATERIAL

Iron