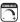

# **MEASUREMENTS**

DIMENSION : 13" W x 11" H HANGING WEIGHT : 11.66 lb

#### **FINISHES OPTION**

Antique Silver Sierra Rock

## GLASS

Harvest Wheat HW