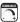

# **MEASUREMENTS**

DIMENSION : 13" W x 8" H HANGING WEIGHT : 5.06 lb

#### LAMPING

LUMENS : 1,600 Rated

BULB : 2 x 75W Incandescent MB , 0W Total

BULB INCLUDED : (Not Included)

DIMMABLE :

COLOR\_TEMP : 2700K

#### **FINISHES OPTION**

Antique Silver

Sierra Rock

## GLASS

Harvest Wheat HW

# MATERIAL

Poly, Iron