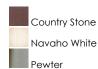

#### PRODUCT DESCRIPTION

Foothills Forge is a contemporary style collection from Maxim Lighting International, available in multiple finishes.

## **MEASUREMENTS**

DIMENSION : 23.5" W x 19" H

HANGING WEIGHT : 11 lb

LAMPING

BULB : 100+60W Incandescent MB , 0W Total

**BULB INCLUDED** : (Not Included)

DIMMABLE

## **FINISHES OPTION**



# MATERIAL

Iron

# **RATINGS**

Dry Location



# ADDITIONAL

OPERATING TEMPERATURE: -20°C (-4°F), 40°C (104°F)

Always consult a qualified electrician before installing any lighting product.



WESTERN DISTRIBUTION CENTER (HEADQUARTER)

4200 SHIRLEY DR. I ATLANTA, GA 30336

P. 626.956.4200 | F. 626.956.4225 | maximlighting.com