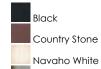

#### PRODUCT DESCRIPTION

Foothills Forge is a contemporary style collection from Maxim Lighting International, available in multiple finishes.

#### **MEASUREMENTS**

DIMENSION : 16" W x 20" H

HANGING WEIGHT : 6.6 lb

### **LAMPING**

LUMENS : 2,300 Rated

BULB : 2 x 100W Incandescent MB , 0W Total

BULB INCLUDED : (Not Included)

DIMMABLE :

COLOR\_TEMP : 2700K

## **FINISHES OPTION**





# MATERIAL

Iron

# RATINGS

Dry Location



## ADDITIONAL

RATED LIFE 2500 Hours OPERATING TEMPERATURE: -20°C (-4°F), 40°C (104°F)

Always consult a qualified electrician before installing any lighting product.



WESTERN DISTRIBUTION CENTER (HEADQUARTER)
253 NORTH VINELAND AVE I CITY OF INDUSTRY, CA 91746

## EASTERN DISTRIBUTION CENTER

4200 SHIRLEY DR. I ATLANTA, GA 30336

P. 626.956.4200 | F. 626.956.4225 | maximlighting.com