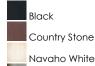

## PRODUCT DESCRIPTION

Foothills Forge is a contemporary style collection from Maxim Lighting International, available in multiple finishes.

### **MEASUREMENTS**

DIMENSION : 16" W x 20" H

HANGING WEIGHT : 6.6 lb

## LAMPING

LUMENS : 2,300 Rated

BULB : 2 x 100W Incandescent E26 Medium, 0W Total

BULB INCLUDED : (Not Included)

DIMMABLE :

COLOR\_TEMP : 2700K

### **FINISHES OPTION**





# MATERIAL

Iron

# **RATINGS**Dry Location



## ADDITIONAL

RATED LIFE 2500 Hours OPERATING TEMPERATURE: -20°C (-4°F), 40°C (104°F)

Always consult a qualified electrician before installing any lighting product.



WESTERN DISTRIBUTION CENTER (HEADQUARTER)
253 NORTH VINELAND AVE I CITY OF INDUSTRY, CA 91746

## EASTERN DISTRIBUTION CENTER

4200 SHIRLEY DR. I ATLANTA, GA 30336

P. 626.956.4200 | F. 626.956.4225 | maximlighting.com