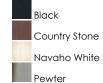

## PRODUCT DESCRIPTION

Foothills Forge is a contemporary style collection from Maxim Lighting International, available in multiple finishes.

## **MEASUREMENTS**

DIMENSION : 16" W x 20" H

HANGING WEIGHT : 6.6 lb

## LAMPING

LUMENS : 2,300 Rated

BULB : 2 x 100W Incandescent MB , 0W Total

BULB INCLUDED : (Not Included)

DIMMABLE :

COLOR\_TEMP : 2700K

## **FINISHES OPTION**



**MATERIAL** Iron

# **RATINGS**Dry Location



## ADDITIONAL

RATED LIFE 2500 Hours OPERATING TEMPERATURE: -20°C (-4°F), 40°C (104°F)

Always consult a qualified electrician before installing any lighting product.



WESTERN DISTRIBUTION CENTER (HEADQUARTER)
253 NORTH VINELAND AVE I CITY OF INDUSTRY, CA 91746

# EASTERN DISTRIBUTION CENTER

4200 SHIRLEY DR. I ATLANTA, GA 30336

P. 626.956.4200 | F. 626.956.4225 | maximlighting.com