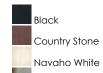

## PRODUCT DESCRIPTION

Foothills Forge is a contemporary style collection from Maxim Lighting International, available in multiple finishes.

### **MEASUREMENTS**

DIMENSION : 16" W x 17" H HANGING WEIGHT : 5.95 lb

### **LAMPING**

**LUMENS** : 1,150 Rated

BULB : 1 x 100W Incandescent MB , 0W Total

BULB INCLUDED : (Not Included)

DIMMABLE

COLOR\_TEMP : 2700K

### **FINISHES OPTION**





# MATERIAL Iron

# **RATINGS** Dry Location



## ADDITIONAL

RATED LIFE 2500 Hours **OPERATING TEMPERATURE:** -20°C (-4°F), 40°C (104°F)

Always consult a qualified electrician before installing any lighting product.



WESTERN DISTRIBUTION CENTER (HEADQUARTER) 253 NORTH VINELAND AVE I CITY OF INDUSTRY, CA 91746

# **EASTERN DISTRIBUTION CENTER**

4200 SHIRLEY DR. I ATLANTA, GA 30336

P. 626.956.4200 | F. 626.956.4225 | maximlighting.com