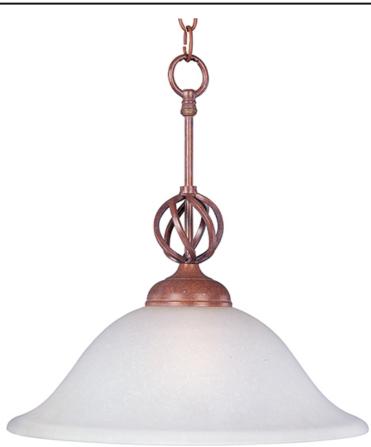

## PRODUCT DESCRIPTION

Foothills Forge is a contemporary style collection from Maxim Lighting International, available in multiple finishes.

### **MEASUREMENTS**

DIMENSION : 16" W x 17" H HANGING WEIGHT : 5.95 lb

# MATERIAL Iron