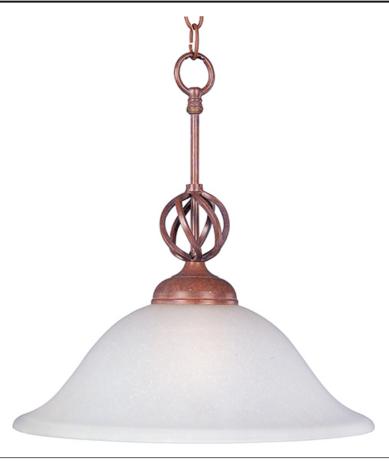

## **PRODUCT DESCRIPTION**

Foothills Forge is a contemporary style collection from Maxim Lighting International, available in multiple finishes.

## MEASUREMENTS

DIMENSION HANGING WEIGHT

LAMPING

LUMENS BULB BULB INCLUDED DIMMABLE

: 16" W x 17" H : 5.95 lb

: 1,150 Rated : 1 x 100W Incandescent MB , 0W Total : (Not Included) : COLOR\_TEMP :2700K

## **FINISHES OPTION** Black

Country Stone Navaho White Pewter

MATERIAL Iron

RATINGS Dry Location