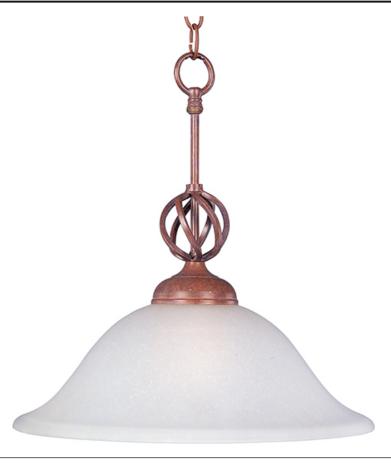

## **PRODUCT DESCRIPTION**

Foothills Forge is a contemporary style collection from Maxim Lighting International, available in multiple finishes.

## MEASUREMENTS

DIMENSION HANGING WEIGHT

LAMPING

LUMENS BULB BULB INCLUDED DIMMABLE COLOR\_TEMP : 16" W x 17" H : 5.95 lb

: 1,150 Rated : 1 x 100W Incandescent E26 Medium , 0W Total DED : (Not Included) : P : 2700K

**MATERIAL** Iron

**RATINGS** Dry Location