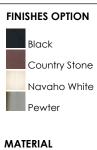

## **PRODUCT DESCRIPTION**

Foothills Forge is a contemporary style collection from Maxim Lighting International, available in multiple finishes.

MEASUREMENTS DIMENSION

HANGING WEIGHT

: 13" W x 7.5" H