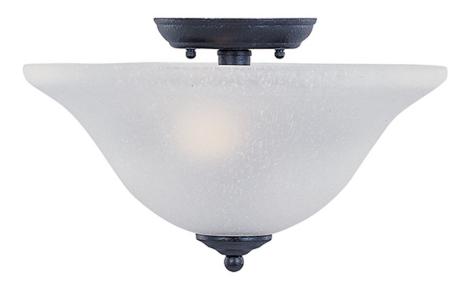

## **PRODUCT DESCRIPTION**

Foothills Forge is a contemporary style collection from Maxim Lighting International, available in multiple finishes.

MEASUREMENTS

DIMENSION : 13" V HANGING WEIGHT : 4.4 II

LAMPING

LUMENS BULB BULB INCLUDED DIMMABLE COLOR\_TEMP : 13" W x 7.5" H : 4.4 lb

: 2,300 Rated

: 2 x 100W Incandescent MB , 0W Total DED : (Not Included) : IP : 2700K

## FINISHES OPTION Black Country Stone Navaho White Pewter

**MATERIAL** Iron

**RATINGS** Dry Location