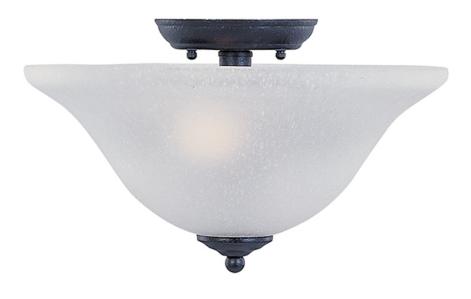

## **PRODUCT DESCRIPTION**

Foothills Forge is a contemporary style collection from Maxim Lighting International, available in multiple finishes.

MEASUREMENTS

DIMENSION HANGING WEIGHT : 13" W x 7.5" H

LAMPING

LUMENS BULB BULB INCLUDED DIMMABLE COLOR\_TEMP

: 4.4 lb

: 2,300 Rated : 2 x 100W Incandescent E26 Medium , 0W Total : (Not Included) : :2700K

MATERIAL Iron

RATINGS Dry Location