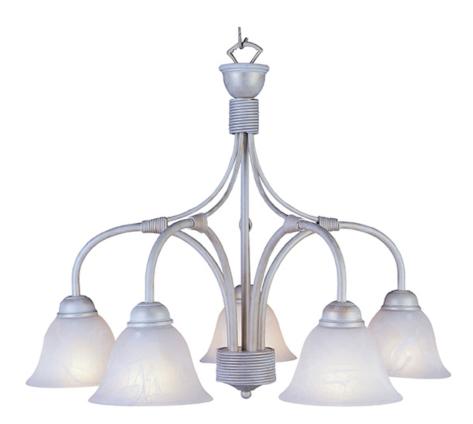

### PRODUCT DESCRIPTION

Maxim Lighting's commitment to both the residential lighting and the home building industries will assure you a product line focused on your basic lighting needs. With the Malaga collection you will find quality lighting that is well designed, well priced and readily available.

# **MEASUREMENTS**

DIMENSION : 25" W x 20.5" H HANGING WEIGHT : 10.19 lb

#### **FINISHES OPTION**

Oil Rubbed Bronze

White Gold

# GLASS

Marble MR

### MATERIAL

Iron