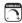

# **MEASUREMENTS**

: 14.25" W x 9" H x 8.5" Ext DIMENSION

HANGING WEIGHT : 5.29 lb

**LAMPING** 

LUMENS : 2,300 Rated

BULB : 2 x 100W Incandescent MB , 0W Total

BULB INCLUDED : (Not Included)

DIMMABLE

COLOR\_TEMP : 2700K

#### **FINISHES OPTION**

Bronze

## GLASS

Charcoal Mist CM

#### MATERIAL

Iron

# **RATINGS**

Dry Location

### **ADDITIONAL**

**RATED LIFE 2500 Hours** OPERATING TEMPERATURE: -20°C (-4°F), 40°C (104°F)

Always consult a qualified electrician before installing any lighting product.