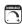

## **MEASUREMENTS**

DIMENSION : 17.5" W x 29" H HANGING WEIGHT : 19.62 lb

LAMPING

LUMENS

: 3,450 Rated

BULB : 3 x 100W Incandescent MB , 0W Total

BULB INCLUDED : (Not Included)

DIMMABLE :