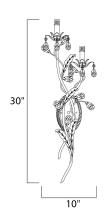

# **MEASUREMENTS**

DIMENSION : 10" W x 30" H x 8" Ext MAX OAH : 4.75" W x 7.25" H

HANGING WEIGHT : 3.39 lb

LAMPING

INPUT VOLTAGE : 120V

LUMENS : 1,344 Rated

BULB : 2 x 60W Incandescent CA , 120W Total

BULB INCLUDED : (Not Included)
DIMMABLE : Standard Dimmer