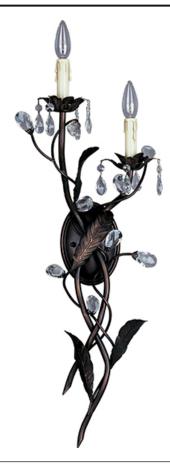

### PRODUCT DESCRIPTION

The leaves of this grove in Oil Rubbed Bronze are accented with a crown of crystal drops and a bloom of faux wax candles.

#### **FINISHES OPTION**

Oil Rubbed Bronze

### MATERIAL

Steel