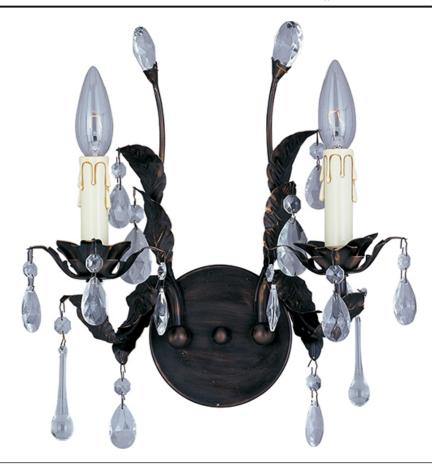

## **PRODUCT DESCRIPTION**

The leaves of this grove in Oil Rubbed Bronze are accented with a crown of crystal drops and a bloom of faux wax candles.

# **FINISHES OPTION**

Oil Rubbed Bronze