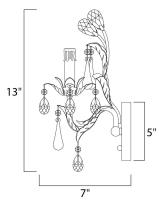

## MEASUREMENTS

# HANGING WEIGHT

INPUT VOLTAGE

LUMENS

BULB

: 4.92" W x 4.92" H

# : 1.32 lb

: Standard Dimmer

LIGHTING\_DIRECTION : Up

: 5" W x 13" H x 7" Ext

: 672 Rated : 1 x 60W Incandescent CA , 60W Total