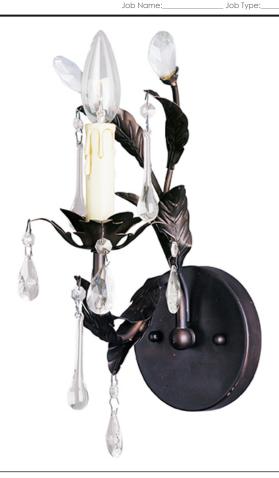

### **PRODUCT DESCRIPTION**

The leaves of this grove in Oil Rubbed Bronze are accented with a crown of crystal drops and a bloom of faux wax candles.