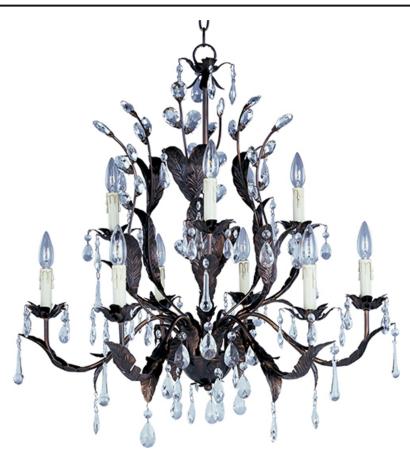

### PRODUCT DESCRIPTION

The leaves of this grove in Oil Rubbed Bronze are accented with a crown of crystal drops and a bloom of faux wax candles.

#### **FINISHES OPTION**

Oil Rubbed Bronze

### MATERIAL

Steel