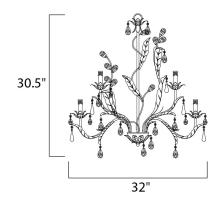

### PRODUCT DESCRIPTION

The leaves of this grove in Oil Rubbed Bronze are accented with a crown of crystal drops and a bloom of faux wax candles.



#### MEASUREMENTS

DIMENSION : 32" W x 30.5" H HANGING WEIGHT : 14.78 lb

## LAMPING

INPUT VOLTAGE : 120V LUMENS : 6,048 Rated

BULB : 9 x 60W Incandescent CA , 540W Total

DIMMABLE : Standard Dimmer

#### **FINISHES OPTION**



Oil Rubbed Bronze

### MATERIAL

Steel

# RATINGS

Dry Location



#### **ADDITIONAL**

RATED LIFE 1500 Hours OPERATING TEMPERATURE: -20°C (-4°F), 40°C (104°F)

Always consult a qualified electrician before installing any lighting product.



# WESTERN DISTRIBUTION CENTER (HEADQUARTER)