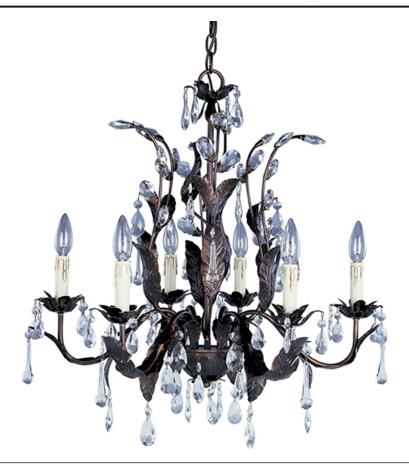

### **PRODUCT DESCRIPTION**

The leaves of this grove in Oil Rubbed Bronze are accented with a crown of crystal drops and a bloom of faux wax candles.

## **FINISHES OPTION**

Oil Rubbed Bronze