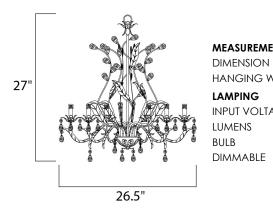

## MEASUREMENTS

: 26.5" W x 27" H HANGING WEIGHT : 11.16 lb

### LAMPING INPUT VOLTAGE : 120V

LUMENS

: 4,032 Rated : 6 x 60W Incandescent E12 Candelabra , 360W Total

: Standard Dimmer