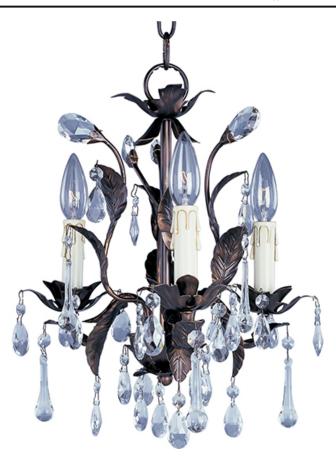

### **PRODUCT DESCRIPTION**

The leaves of this grove in Oil Rubbed Bronze are accented with a crown of crystal drops and a bloom of faux wax candles.