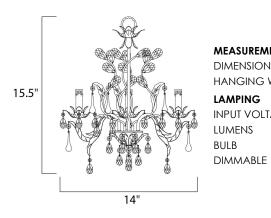

#### MEASUREMENTS DIMENSION

: 14" W x 15.5" H HANGING WEIGHT : 4.1 lb

# LAMPING

INPUT VOLTAGE : 120V : 2,016 Rated : 3 x 60W Incandescent CA , 180W Total : Standard Dimmer