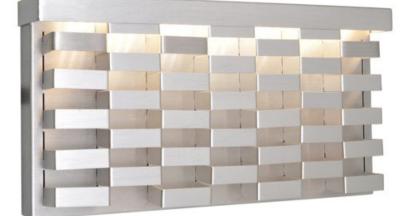

## **PRODUCT DESCRIPTION**

Woven bands of Brushed Aluminum create an interesting and unique lighting design elegant enough for interior walls and also suitable for outdoor installations. Long lasting LED modules are concealed on the top for glare free illumination.

## **FINISHES OPTION**

Brushed Aluminum

MATERIAL ALUMINUM

RATINGS Wet Location ADA

ADDITIONAL **OPERATING TEMPERATURE:** -20°C (-4°F), 40°C (104°F)

Always consult a qualified electrician before installing any lighting product.