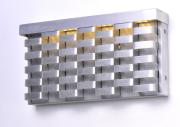

## **PRODUCT DESCRIPTION**

Woven bands of Brushed Aluminum create an interesting and unique lighting design elegant enough for interior walls and also suitable for outdoor installations. Long lasting LED modules are concealed on the top for glare free illumination.

## **FINISHES OPTION**

Brushed Aluminum

MATERIAL ALUMINUM

RATINGS Wet Location ADA

ADDITIONAL **OPERATING TEMPERATURE:** -20°C (-4°F), 40°C (104°F)

Always consult a qualified electrician before installing any lighting product.