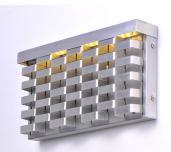

## **PRODUCT DESCRIPTION**

Woven bands of Brushed Aluminum create an interesting and unique lighting design elegant enough for interior walls and also suitable for outdoor installations. Long lasting LED modules are concealed on the top for glare free illumination.

## **FINISHES OPTION**

Brushed Aluminum

MATERIAL ALUMINUM

RATINGS Wet Location ADA

ADDITIONAL **OPERATING TEMPERATURE:** -20°C (-4°F), 40°C (104°F)

Always consult a qualified electrician before installing any lighting product.