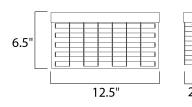

## MEASUREMENTS

BACK PLATE

LAMPING

DIMENSION

: 12.5" W x 6.5" H x 2" Ext : 7.5" W x 11.75" H x 5.75" HCO HANGING WEIGHT : 4.62 lb

| INPUT VOLTAGE | : 120V                                               |
|---------------|------------------------------------------------------|
| LUMENS        | : 900 Rated                                          |
| BULB          | : 15W LED LED , 15W Total                            |
| BULB INCLUDED | : (Included)                                         |
| DIMMABLE      | : Standard/Lutron® CL or Leviton® LED<br>Recommended |
| CRI           | : 80 CRI                                             |
| COLOR_TEMP    | : 3500K                                              |