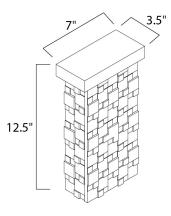

# : 7" W x 12.5" H x 3.5" Ext

: 5.5 lb : 1,260 Rated : 12+6W LED PCB Integrated , 18W Total : (Integrated) DIMMABLE : Triac CL : 80+ CRI COLOR\_TEMP : 3000K

### **MEASUREMENTS**

CRI

DIMENSION MAX OAH : HANGING WEIGHT LAMPING INPUT VOLTAGE : 120V LUMENS BULB BULB INCLUDED