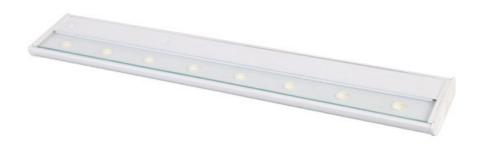

## PRODUCT DESCRIPTION

With a sleek profile and direct wiring, this fully dimmable state-of-the-art LED under cabinet light easily installs under the cabinet and emits a crisp white light which illuminates without shadows. The hinged top gives easy access for installation and wiring. Cabinets stay cool and safe with LED light output.

#### **MEASUREMENTS**

DIMENSION : 30" L x 5" W x 1.25" H

HANGING WEIGHT

### LAMPING

**LUMENS** : 788 Rated

BULB : 8 x 2.6W LED LED, 21W Total

**BULB INCLUDED** : (Integrated)

DIMMABLE : Yes COLOR\_TEMP : 3500K