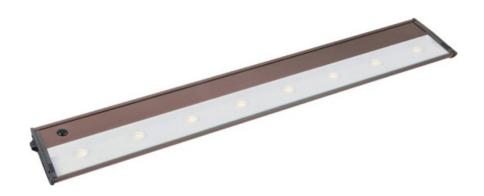

### PRODUCT DESCRIPTION

With a sleek profile and direct wiring, this fully dimmable state-of-the-art LED under cabinet light easily installs under the cabinet and emits a crisp white light which illuminates without shadows. The hinged top gives easy access for installation and wiring. Cabinets stay cool and safe with LED light output.

#### **MEASUREMENTS**

DIMENSION : 30" L x 5" W x 1.25" H

HANGING WEIGHT :

#### **LAMPING**

LUMENS : 788 Rated

BULB : 8 x 2.6W LED LED, 21W Total

BULB INCLUDED : (Integrated)

DIMMABLE : Yes COLOR\_TEMP : 3500K