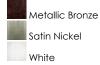

Quantity:

## PRODUCT DESCRIPTION

With a sleek profile and direct wiring, this fully dimmable state-of-the-art LED under cabinet light easily installs under the cabinet and emits a crisp white light which illuminates without shadows. The hinged top gives easy access for installation and wiring. Cabinets stay cool and safe with LED light output.

MEASUREMENTS

DIMENSION : 13" L x 5" W x 1.25" H HANGING WEIGHT :

## LAMPING

LUMENS: 402 RatedBULB: 4 x 2.7W LED LED , 11W TotalBULB INCLUDED: (Integrated)DIMMABLE: Standard DimmerCOLOR\_TEMP: 3500K

## FINISHES OPTION



GLASS Clear CL

**RATINGS** Dry Location



## ADDITIONAL

RATED LIFE 50000 Hours OPERATING TEMPERATURE: -20°C (-4°F), 40°C (104°F)

Always consult a qualified electrician before installing any lighting product.



WESTERN DISTRIBUTION CENTER (HEADQUARTER) 253 NORTH VINELAND AVE I CITY OF INDUSTRY, CA 91746

EASTERN DISTRIBUTION CENTER 4200 SHIRLEY DR. I ATLANTA, GA 30336

P. 626.956.4200 | F. 626.956.4225 | maximlighting.com