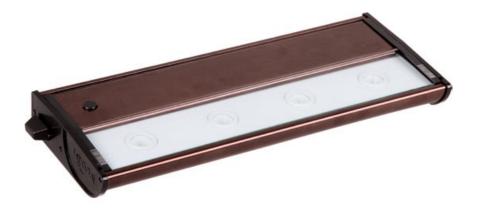

## PRODUCT DESCRIPTION

With a sleek profile and direct wiring, this fully dimmable state-of-the-art LED under cabinet light easily installs under the cabinet and emits a crisp white light which illuminates without shadows. The hinged top gives easy access for installation and wiring. Cabinets stay cool and safe with LED light output.

# **MEASUREMENTS**

DIMENSION : 13" L x 5" W x 1.25" H

HANGING WEIGHT

#### LAMPING

**LUMENS** : 402 Rated

BULB : 4 x 2.7W LED LED , 11W Total

**BULB INCLUDED** : (Integrated) DIMMABLE : Standard Dimmer

COLOR\_TEMP : 3500K