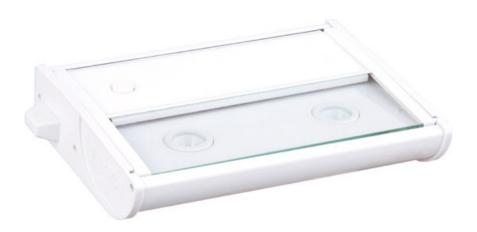

## PRODUCT DESCRIPTION

With a sleek profile and direct wiring, this fully dimmable state-of-the-art LED under cabinet light easily installs under the cabinet and emits a crisp white light which illuminates without shadows. The hinged top gives easy access for installation and wiring. Cabinets stay cool and safe with LED light output.

#### **MEASUREMENTS**

: 7" L x 5" W x 1.25" H DIMENSION

HANGING WEIGHT

#### LAMPING

**LUMENS** : 196 Rated

BULB : 2 x 2.8W LED LED , 6W Total

**BULB INCLUDED** : (Integrated) DIMMABLE : Triac CL COLOR\_TEMP : 3500K

## **GLASS**

Clear CL