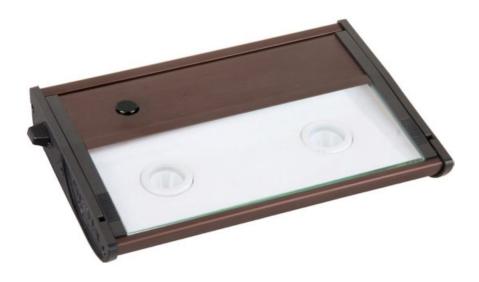

## **PRODUCT DESCRIPTION**

With a sleek profile and direct wiring, this fully dimmable state-of-the-art LED under cabinet light easily installs under the cabinet and emits a crisp white light which illuminates without shadows. The hinged top gives easy access for installation and wiring. Cabinets stay cool and safe with LED light output.

## LAMPING

LUMENS BULB BULB INCLUDED DIMMABLE COLOR\_TEMP

: 7" L x 5" W x 1.25" H

:3500K

: 196 Rated : 2 x 2.8W LED LED , 6W Total : (Integrated) : Triac CL