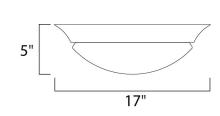

## PRODUCT DESCRIPTION

Maxim Lighting's energy efficiency commitment to both the residential lighting and the home building industries will assure you a product line focused on your basic lighting needs. With the Flair EE collection you not only will find quality lighting that is well designed, well priced and readily available, but also energy efficient featuring energy saving fluorescent lighting that saves money and allow for low maintenance.



## **MEASUREMENTS**

DIMENSION : 17" W x 5" H HANGING WEIGHT : 5.94 lb

#### LAMPING

: 2.700 Rated LUMENS

BULB : 3 x 13W Fluorescent GU24 , 39W Total

**BULB INCLUDED** : (Included)

DIMMABLE : No

CRI : 81-82 CRI COLOR\_TEMP : 2700K

# **FINISHES OPTION**



Country Stone





Satin Nickel



# **GLASS**

Marble MR

#### MATERIAL

Iron

#### **RATINGS**

Dry Location

#### **ADDITIONAL**

RATED LIFE 10000 Hours OPERATING TEMPERATURE: -20°C (-4°F), 40°C (104°F)

Always consult a qualified electrician before installing any lighting product.



# WESTERN DISTRIBUTION CENTER (HEADQUARTER)

253 NORTH VINELAND AVE I CITY OF INDUSTRY, CA 91746

# **EASTERN DISTRIBUTION CENTER**

4200 SHIRLEY DR. I ATLANTA, GA 30336

P. 626.956.4200 | F. 626.956.4225 | maximlighting.com