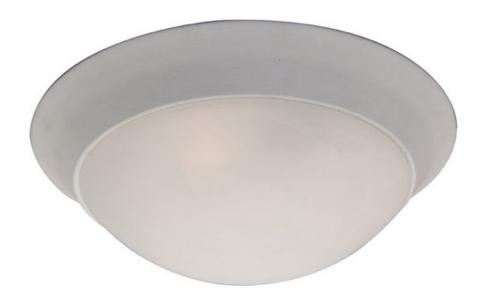

## PRODUCT DESCRIPTION

Maxim Lighting's energy efficiency commitment to both the residential lighting and the home building industries will assure you a product line focused on your basic lighting needs. With the Flair EE collection you not only will find quality lighting that is well designed, well priced and readily available, but also energy efficient featuring energy saving fluorescent lighting that saves money and allow for low maintenance.

#### LAMPING

: 2.700 Rated LUMENS

BULB : 3 x 13W Fluorescent GU24 , 39W Total

**BULB INCLUDED** : (Included)

DIMMABLE : No

CRI : 81-82 CRI COLOR\_TEMP : 2700K

# **GLASS**

Marble MR