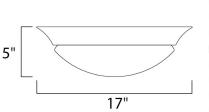

### **MEASUREMENTS**

DIMENSION : 17" L x 17" W x 5" H HANGING WEIGHT : 4.85 lb

:2700K