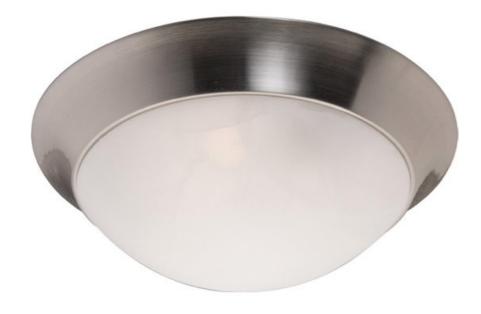

### **PRODUCT DESCRIPTION**

Maxim Lighting's energy efficiency commitment to both the residential lighting and the home building industries will assure you a product line focused on your basic lighting needs. With the Flair EE collection you not only will find quality lighting that is well designed, well priced and readily available, but also energy efficient featuring energy saving fluorescent lighting that saves money and allow for low maintenance.

### **MEASUREMENTS**

DIMENSION : 17" L x 17" W x 5" H HANGING WEIGHT : 4.85 lb

:2700K