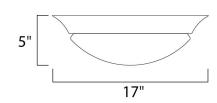

## PRODUCT DESCRIPTION

Maxim Lighting's energy efficiency commitment to both the residential lighting and the home building industries will assure you a product line focused on your basic lighting needs. With the Flair EE collection you not only will find quality lighting that is well designed, well priced and readily available, but also energy efficient featuring energy saving fluorescent lighting that saves money and allow for low maintenance.



### **MEASUREMENTS**

DIMENSION : 17" W x 5" H HANGING WEIGHT : 5.94 lb

#### LAMPING

BULB : 3 x 13W Fluorescent GU24, 0W Total

BULB INCLUDED : (Included)
DIMMABLE : No

# FINISHES OPTION



Oil Rubbed Bronze

Pewter

Polished Brass

Satin Nickel

Textured White

# GLASS

Marble MR

#### MATERIAL

Iron, Glass

#### **RATINGS**

Dry Location

## **ADDITIONAL**

OPERATING TEMPERATURE: -20°C (-4°F), 40°C (104°F)

Always consult a qualified electrician before installing any lighting product.



# WESTERN DISTRIBUTION CENTER (HEADQUARTER)

253 NORTH VINELAND AVE I CITY OF INDUSTRY, CA 91746

## EASTERN DISTRIBUTION CENTER

4200 SHIRLEY DR. I ATLANTA, GA 30336

P. 626.956.4200 | F. 626.956.4225 | maximlighting.com