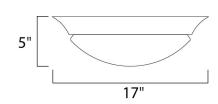

# PRODUCT DESCRIPTION

Maxim Lighting's energy efficiency commitment to both the residential lighting and the home building industries will assure you a product line focused on your basic lighting needs. With the Flair EE collection you not only will find quality lighting that is well designed, well priced and readily available, but also energy efficient featuring energy saving fluorescent lighting that saves money and allow for low maintenance.



### **MEASUREMENTS**

DIMENSION : 17" W x 5" H HANGING WEIGHT : 5.94 lb

#### LAMPING

BULB : 3 x 13W Fluorescent GU24, 0W Total

BULB INCLUDED : (Included)
DIMMABLE : No

# FINISHES OPTION













#### **GLASS**

Marble MR

#### MATERIAL

Iron, Glass

# RATINGS

Dry Location

## **ADDITIONAL**

OPERATING TEMPERATURE: -20°C (-4°F), 40°C (104°F)

Always consult a qualified electrician before installing any lighting product.



# WESTERN DISTRIBUTION CENTER (HEADQUARTER)

253 NORTH VINELAND AVE I CITY OF INDUSTRY, CA 91746

## **EASTERN DISTRIBUTION CENTER**

4200 SHIRLEY DR. I ATLANTA, GA 30336

P. 626.956.4200 | F. 626.956.4225 | maximlighting.com