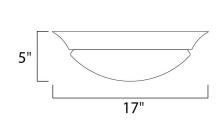

### PRODUCT DESCRIPTION

Maxim Lighting's energy efficiency commitment to both the residential lighting and the home building industries will assure you a product line focused on your basic lighting needs. With the Flair EE collection you not only will find quality lighting that is well designed, well priced and readily available, but also energy efficient featuring energy saving fluorescent lighting that saves money and allow for low maintenance.



### **MEASUREMENTS**

DIMENSION : 17" W x 5" H HANGING WEIGHT : 4.41 lb

#### LAMPING

LUMENS : 2,700 Rated

BULB : 3 x 13W Fluorescent GU24, 39W Total

BULB INCLUDED : (Included)

DIMMABLE : No

CRI : 81-82 CRI COLOR\_TEMP : 2700K

#### **FINISHES OPTION**



Pewter

Polished Brass

Satin Nickel

Textured White

## GLASS

Marble MR

#### MATERIAL

Iron

#### **RATINGS**

Dry Location

#### **ADDITIONAL**

INCANDESCENT WATTS: 245 RATED LIFE 10000 Hours OPERATING TEMPERATURE: -20°C (-4°F), 40°C (104°F)

Always consult a qualified electrician before installing any lighting product.



# **WESTERN DISTRIBUTION CENTER (HEADQUARTER)**253 NORTH VINELAND AVE I CITY OF INDUSTRY, CA 91746

**EASTERN DISTRIBUTION CENTER** 4200 SHIRLEY DR. I ATLANTA, GA 30336

**P**. 626.956.4200 | **F**. 626.956.4