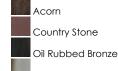

### PRODUCT DESCRIPTION

Maxim Lighting's energy efficiency commitment to both the residential lighting and the home building industries will assure you a product line focused on your basic lighting needs. With the Flair EE collection you not only will find quality lighting that is well designed, well priced and readily available, but also energy efficient featuring energy saving fluorescent lighting that saves money and allow for low maintenance.



### **MEASUREMENTS**

DIMENSION : 17" W x 5" H HANGING WEIGHT : 4.41 lb

#### LAMPING

LUMENS : 2,700 Rated

BULB : 3 x 13W Fluorescent GU24, 39W Total

BULB INCLUDED : (Included)

DIMMABLE : No

CRI : 81-82 CRI COLOR\_TEMP : 2700K

#### **FINISHES OPTION**



Pewter

Polished Brass

Satin Nickel

Textured White

## GLASS

Marble MR

#### MATERIAL

Iron

#### **RATINGS**

Dry Location

#### **ADDITIONAL**

INCANDESCENT WATTS: 245 RATED LIFE 10000 Hours OPERATING TEMPERATURE: -20°C (-4°F), 40°C (104°F)

Always consult a qualified electrician before installing any lighting product.



# **WESTERN DISTRIBUTION CENTER (HEADQUARTER)**253 NORTH VINELAND AVE I CITY OF INDUSTRY, CA 91746

**EASTERN DISTRIBUTION CENTER** 4200 SHIRLEY DR. I ATLANTA, GA 30336

**P**. 626.956.4200 | **F**. 626.956.4225 | maximlighting.com