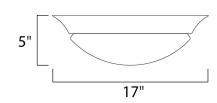

#### PRODUCT DESCRIPTION

Maxim Lighting's energy efficiency commitment to both the residential lighting and the home building industries will assure you a product line focused on your basic lighting needs. With the Flair EE collection you not only will find quality lighting that is well designed, well priced and readily available, but also energy efficient featuring energy saving fluorescent lighting that saves money and allow for low maintenance.



## **MEASUREMENTS**

DIMENSION : 17" W x 5" H HANGING WEIGHT : 5.94 lb

#### LAMPING

BULB : 3 x 13W Fluorescent GU24, 0W Total

BULB INCLUDED : (Included)
DIMMABLE : No

## **FINISHES OPTION**



Country Stone



Polished Brass



Textured White

#### **GLASS**

Marble MR

#### MATERIAL

Iron, Glass

# RATINGS

Dry Location

# **ADDITIONAL**

OPERATING TEMPERATURE: -20°C (-4°F), 40°C (104°F)

Always consult a qualified electrician before installing any lighting product.



# WESTERN DISTRIBUTION CENTER (HEADQUARTER) 253 NORTH VINELAND AVE I CITY OF INDUSTRY, CA 91746

# EASTERN DISTRIBUTION CENTER

4200 SHIRLEY DR. I ATLANTA, GA 30336

P. 626.956.4200 | F. 626.956.4225 | maximlighting.com