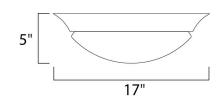

## **MEASUREMENTS**

DIMENSION : 17" W x 5" H HANGING WEIGHT : 5.94 lb LAMPING BULB : 3 x 13W Fluorescent GU24 , 0W Total

BULB: 3 x 13W FluBULB INCLUDED: (Included)DIMMABLE: No