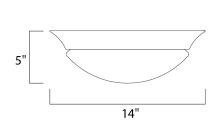

## DIMENSION : 14" W x 5" H HANGING WEIGHT : 4.6 lb LAMPING : 1,800 Rated LUMENS : 2 x 13W Fluorescent GU24 , 26W Total BULB **BULB INCLUDED** : (Included) DIMMABLE :No : 81-82 CRI COLOR\_TEMP :2700K

Marble MR