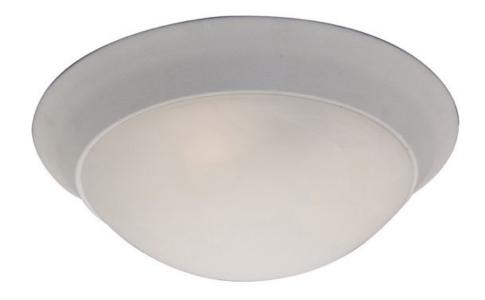

## **PRODUCT DESCRIPTION**

Maxim Lighting's energy efficiency commitment to both the residential lighting and the home building industries will assure you a product line focused on your basic lighting needs. With the Flair EE collection you not only will find quality lighting that is well designed, well priced and readily available, but also energy efficient featuring energy saving fluorescent lighting that saves money and allow for low maintenance.

## DIMENSION : 14" W x 5" H HANGING WEIGHT : 4.6 lb LAMPING : 1,800 Rated LUMENS : 2 x 13W Fluorescent GU24 , 26W Total BULB **BULB INCLUDED** : (Included) DIMMABLE :No : 81-82 CRI COLOR\_TEMP :2700K

Marble MR