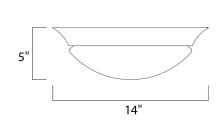

### **MEASUREMENTS**

DIMENSION : 14" L x 14" W x 5" H

HANGING WEIGHT : 4.41 lb