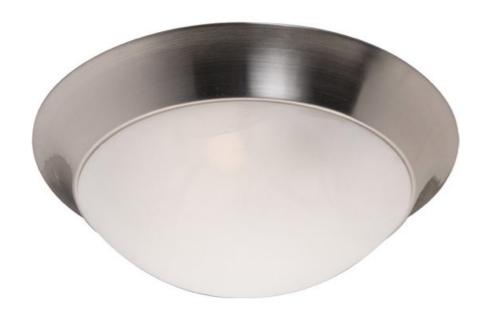

### PRODUCT DESCRIPTION

Maxim Lighting's energy efficiency commitment to both the residential lighting and the home building industries will assure you a product line focused on your basic lighting needs. With the Flair EE collection you not only will find quality lighting that is well designed, well priced and readily available, but also energy efficient featuring energy saving fluorescent lighting that saves money and allow for low maintenance.

#### **FINISHES OPTION**

Satin Nickel
Textured White

GLASS Marble MR

MATERIAL Steel