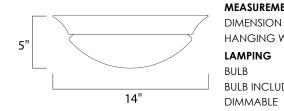

## **MEASUREMENTS**

: 14" W x 5" H HANGING WEIGHT : 4.6 lb

LAMPING

BULB

BULB INCLUDED : (Included) DIMMABLE :No

: 2 x 13W Fluorescent GU24 , 26W Total

WESTERN DISTRIBUTION CENTER (HEADQUARTER) 253 NORTH VINELAND AVE I CITY OF INDUSTRY, CA 91746

EASTERN DISTRIBUTION CENTER 4200 SHIRLEY DR. I ATLANTA, GA 30336

P. 626.956.4200 | F. 626.956.4225 | maximlighting.com