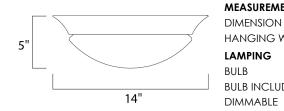

## **MEASUREMENTS**

: 14" W x 5" H HANGING WEIGHT : 4.6 lb

LAMPING

BULB

: 2 x 13W Fluorescent GU24 , 26W Total BULB INCLUDED : (Included) DIMMABLE :No

GLASS Marble MR

MATERIAL Iron, Glass

RATINGS Dry Location