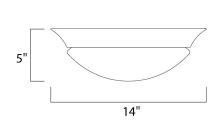

#### **MEASUREMENTS**

BULB

CRI

DIMENSION : 14" W x 5" H HANGING WEIGHT : 4.41 lb LAMPING LUMENS : 1,800 Rated : 2 x 13W Fluorescent GU24 , 26W Total BULB INCLUDED : (Included) DIMMABLE :No : 81-82 CRI COLOR\_TEMP :2700K