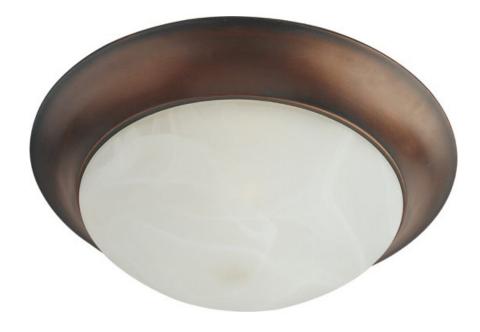

# **PRODUCT DESCRIPTION**

Maxim Lighting's energy efficiency commitment to both the residential lighting and the home building industries will assure you a product line focused on your basic lighting needs. With the Flair EE collection you not only will find quality lighting that is well designed, well priced and readily available, but also energy efficient featuring energy saving fluorescent lighting that saves money and allow for low maintenance.

#### **MEASUREMENTS**

BULB

CRI

DIMENSION : 14" W x 5" H HANGING WEIGHT : 4.41 lb LAMPING LUMENS : 1,800 Rated : 2 x 13W Fluorescent GU24 , 26W Total BULB INCLUDED : (Included) DIMMABLE :No : 81-82 CRI COLOR\_TEMP :2700K

## **FINISHES OPTION**

GLASS Marble MR

### MATERIAL Iron

RATINGS

Dry Location